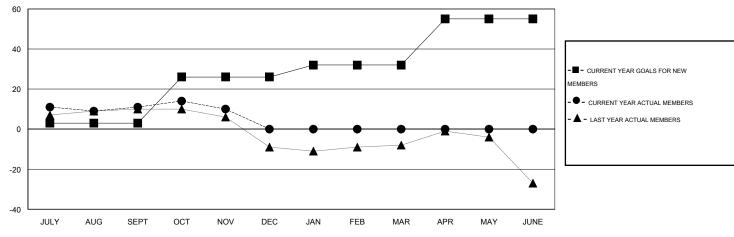

#### GOALS AND ACTUAL MEMBERS CUMULATIVE

| DROPPED CLUBS: 1  |    | 14 CLUBS OF 32 ADDED 1 OR MORE<br>NEW MEMBERS | GENDER DISTRIBUTION  MALE 251 (60.19%) |              |          |
|-------------------|----|-----------------------------------------------|----------------------------------------|--------------|----------|
| DROPPED MEMBERS   |    |                                               | FEMALE                                 | 166 (39.81%) |          |
| DECEASED          | 1  | CLICK HERE FOR HEALTH                         |                                        |              | 00       |
| CLUB CANCELLED 12 |    | ASSESSMENT DATA                               | FAMILY UNIT MEMBERS                    |              | 93       |
| OTHER             | 10 |                                               | HEAD OF HOUSEHOLD                      |              | 46<br>47 |
| TOTAL             | 23 |                                               | NON-HEAD OF HOUSEHOLD                  |              |          |